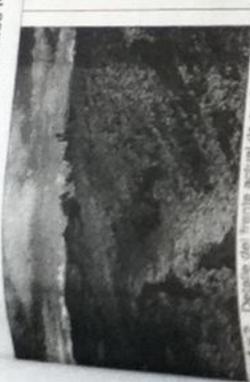

7 toneladas de carbón mensual, aproximadamente. En el predio se El predio corresponde a una fábrica de ladrillo en la cual se producen ur dentificaren dos homos de fuega dormido. op ounsuos un uos

(Ver registre explotación no se ve claramente el seguimiento o implementación de un diseño minero, El frente actual de trabajo tiene Se encontró un pequeño frente de explotación abandonado con una longitud de 15 m. La explotación del material de interés se lleva a cabo 2 veces al año con retroexcavadora con taludes hasta de 6 m de altura e inclinación subvertical. isi como tampoco obras para el manejo de las aguas de escorrentía. una altura de 3 m y una inclinación promedio de 65° (psparáfico)

zación de dos hornos de fuego dormido en el predio

Frente de explotación mactivo y patica Foto 2.

Notese que no es claro el seguimiento Detalle del frente de explotación activo Fotos 3 y 4.

a un diseñ

25 APR 2008

De la inspección ocular y de la información recolectada se encontró lo siguiente:

- El predio corresponde a una fábrica de ladrillo en la cual se producen unos 20000 ladrillos con un consumo de 12 toneladas de carbón mensual, aproximadamente. En el predio se identificaron dos hornos de fuego dormido.
- la explotación se ha tratado de implementar un terraceo pero no se observan forma concava con taludes hasta de 6 m de altura e inclinación subvertical. En de 4 m y una inclinación promedio de 50°. El frente actual de trabajo tiene mas representativo presenta dos terrazas, con una longitud de 40 m, una aitura Se encontraron dos frentes de explotación de los cuales el La explotación del material de interés se lleva a cabo 2 veces al año con obras para el manejo de las aguas de escorrentía. (Ver registro fotográfico)
- actualmente se encuentra en tramite el proceso de prorroga de la Licencia 19016. momento de la visita el Señor Gómez manifestó que