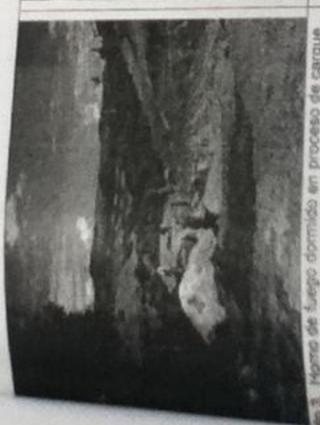

7 toneladas de carbón mensual, aproximadamente. En el predio se El predio corresponde a una fábrica de ladrillo en la cual se producen ur dentificaren dos homos de fuega dormido. op ounsuos un uos

(Ver registre explotación no se ve claramente el seguimiento o implementación de un diseño minero, El frente actual de trabajo tiene Se encontró un pequeño frente de explotación abandonado con una longitud de 15 m. La explotación del material de interés se lleva a cabo 2 veces al año con retroexcavadora con taludes hasta de 6 m de altura e inclinación subvertical. isi como tampoco obras para el manejo de las aguas de escorrentía. una altura de 3 m y una inclinación promedio de 65° (psparáfico)

zación de dos hornos de fuego dormido en el predio

Frente de explotación mactivo y patica Foto 2.

Notese que no es claro el seguimiento Detalle del frente de explotación activo Fotos 3 y 4.

a un diseñ

25 APR 2008

De la inspección ocular y de la información recolectada se encontró lo siguiente:

- El predio corresponde a una fábrica de ladrillo en la cual se producen unos 20000 ladrillos con un consumo de 12 toneladas de carbón mensual, aproximadamente. En el predio se identificaron dos hornos de fuego dormido.
- la explotación se ha tratado de implementar un terraceo pero no se observan forma concava con taludes hasta de 6 m de altura e inclinación subvertical. En de 4 m y una inclinación promedio de 50°. El frente actual de trabajo tiene mas representativo presenta dos terrazas, con una longitud de 40 m, una aitura Se encontraron dos frentes de explotación de los cuales el La explotación del material de interés se lleva a cabo 2 veces al año con obras para el manejo de las aguas de escorrentía. (Ver registro fotográfico)
- actualmente se encuentra en tramite el proceso de prorroga de la Licencia 19016. momento de la visita el Señor Gómez manifestó que