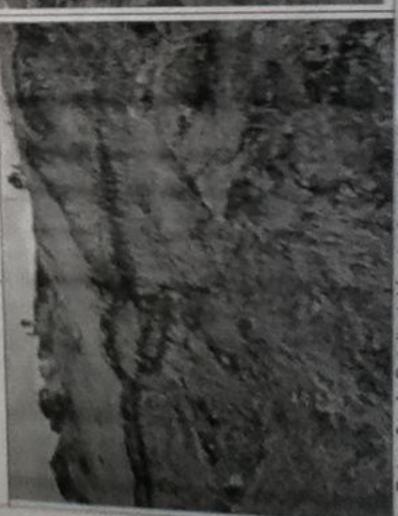

7 toneladas de carbón mensual, aproximadamente. En el predio se El predio corresponde a una fábrica de ladrillo en la cual se producen ur dentificaren dos homos de fuega dormido. op ounsuos un uos

(Ver registre explotación no se ve claramente el seguimiento o implementación de un diseño minero, El frente actual de trabajo tiene Se encontró un pequeño frente de explotación abandonado con una longitud de 15 m. La explotación del material de interés se lleva a cabo 2 veces al año con retroexcavadora con taludes hasta de 6 m de altura e inclinación subvertical. isi como tampoco obras para el manejo de las aguas de escorrentía. una altura de 3 m y una inclinación promedio de 65° (psparáfico)

zación de dos hornos de fuego dormido en el predio

Frente de explotación mactivo y patica Foto 2.

Notese que no es claro el seguimiento Detalle del frente de explotación activo Fotos 3 y 4.

a un diseñ

25 APR 2008

De la inspección ocular y de la información recolectada se encontró lo siguiente:

- El predio corresponde a una fábrica de ladrillo en la cual se producen unos 20000 ladrillos con un consumo de 12 toneladas de carbón mensual, aproximadamente. En el predio se identificaron dos hornos de fuego dormido.
- la explotación se ha tratado de implementar un terraceo pero no se observan forma concava con taludes hasta de 6 m de altura e inclinación subvertical. En de 4 m y una inclinación promedio de 50°. El frente actual de trabajo tiene mas representativo presenta dos terrazas, con una longitud de 40 m, una aitura Se encontraron dos frentes de explotación de los cuales el La explotación del material de interés se lleva a cabo 2 veces al año con obras para el manejo de las aguas de escorrentía. (Ver registro fotográfico)
- actualmente se encuentra en tramite el proceso de prorroga de la Licencia 19016. momento de la visita el Señor Gómez manifestó que